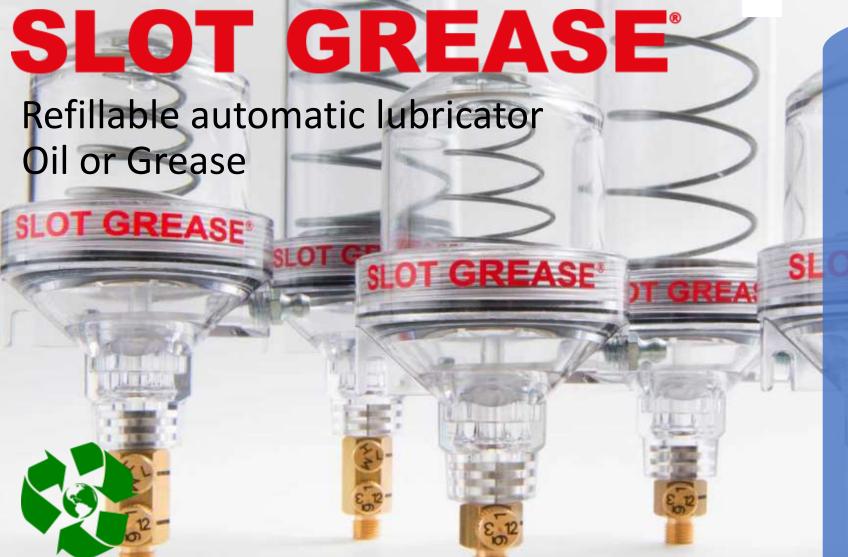

# HANDY & INTELLIGENT, PREFILLED

Now you can have SLOT GREASE® prefilled with your choice of lubricant.

Specialists in all bearings, Linear and Transmission Products