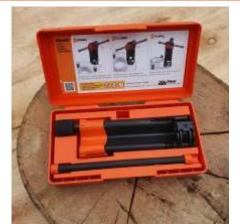

# THREAD REPAIR

### **External Thread Tool**

5/32- 1/2 4mm- 152mm (m4-m52) The Nes External thread Restorer is available in 3 sizes and can repair threads from 4 mm (5/32") diameter up to 152 mm (6") diameter.

### **Internal Thread Tool**

5/16-41/4 8mm – 108mm (M8 – M96) The Nes Internal thread restorer is available in 6 sizes and can repair threads from 8 mm (5/16) diameter up to 108 mm (4 1/4") diameter.

Specialists in all bearings, Linear and Transmission Products