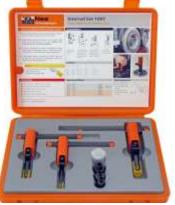

# THREAD REPAIR

### **External Thread Tool**

5/32- 1/2 4mm- 152mm (m4-m52) The Nes External thread Restorer is available in 3 sizes and can repair threads from 4 mm (5/32") diameter up to 152 mm (6") diameter.

### **Internal Thread Tool**

5/16-41/4 8mm – 108mm (M8 – M96) The Nes Internal thread restorer is available in 6 sizes and can repair threads from 8 mm (5/16) diameter up to 108 mm (4 1/4") diameter.

Specialists in all bearings, Linear and Transmission Products