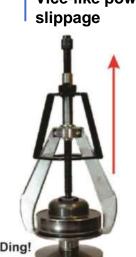

# **PULLERS**

**POSI** The Posi Lock Difference: **CK** The steel Cage® is the key An SPX FLOW Brand

Nut recessed to avoid mushrooming and disfiguration from impact

Blyry Business and Commercial Park, N37 N260 0906 472 064 info@cbsbearings.com

Cage to guide jaws for

And superior safety

POSI LOCK

Fast set-up, solid contact

Retainer Nut

Leverage up front for Vice-like power and no

Slim tapered jaws allow for Easier gripping and better Access to tight spots

Specialists in all bearings, Linear and Transmission Products

Blyry Business and Commercial Park. N37 N260 0906 472 064 info@cbsbearings.com