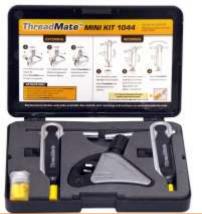

# THREAD REPAIR

### **External Thread Tool**

5/32- 1/2 4mm- 152mm (m4-m52) The Nes External thread Restorer is available in 3 sizes and can repair threads from 4 mm (5/32") diameter up to 152 mm (6") diameter.

### **Internal Thread Tool**

5/16-41/4 8mm – 108mm (M8 – M96) The Nes Internal thread restorer is available in 6 sizes and can repair threads from 8 mm (5/16) diameter up to 108 mm (4 1/4") diameter.

Specialists in all bearings, Linear and Transmission Products