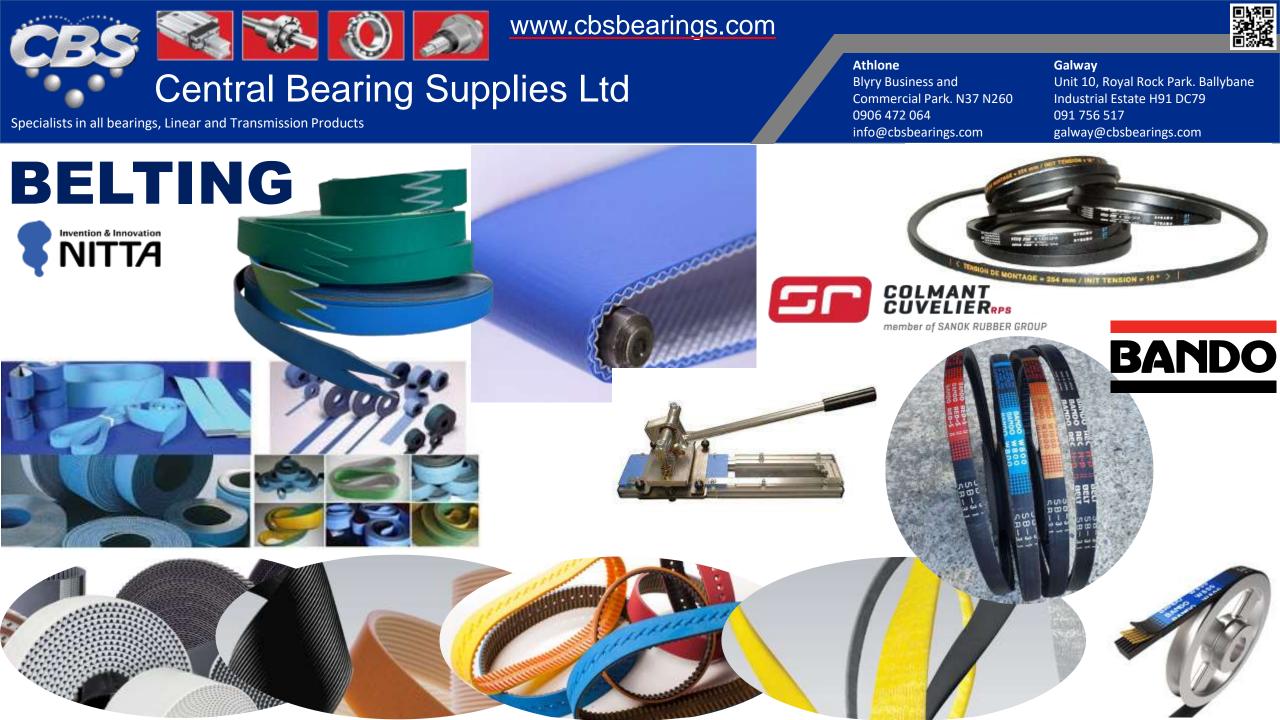

Specialists in all bearings, Linear and Transmission Products

#### Athlone

Blyry Business and Commercial Park. N37 N260 0906 472 064

info@chshearings.com

### **Galway**

Unit 10, Royal Rock Park. Ballybane Industrial Estate H91 DC79 091 756 517

galway@chshearings.com









Specialists in all bearings, Linear and Transmission Products









### Athlone

Blyry Business and Commercial Park. N37 N260 0906 472 064 info@cbsbearings.com

### **Galway**

Unit 10, Royal Rock Park. Ballybane Industrial Estate H91 DC79 091 756 517 galway@cbsbearings.com

# THREAD REPAIR



### **External Thread Tool**

5/32- 1/2 4mm- 152mm (m4-m52) The Nes External thread Restorer is available in 3 sizes and can repair threads from 4 mm (5/32") diameter up to 152 mm (6") diameter.

### **Internal Thread Tool**

5/16-41/4 8mm – 108mm (M8 – M96) The Nes Internal thread restorer is available in 6 sizes and can repair threads from 8 mm (5/16) diameter up to 108 mm (4 1/4") diameter.























Specialists in all bearings, Linear and Transmission Products

# **PULLERS**