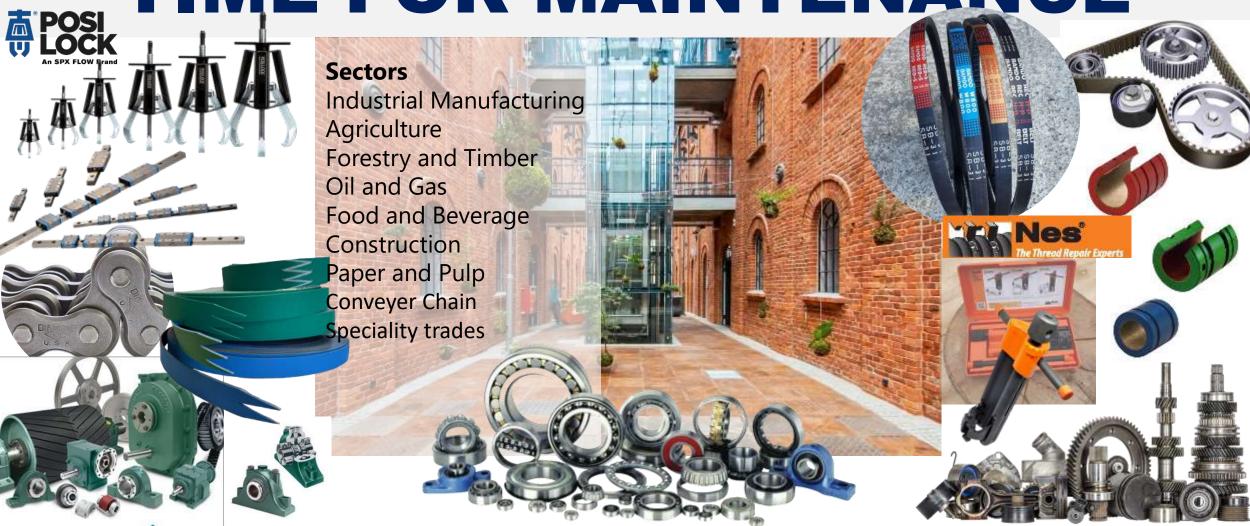

# THREAD REPAIR

### **External Thread Tool**

5/32- 1/2 4mm- 152mm (m4-m52) The Nes External thread Restorer is available in 3 sizes and can repair threads from 4 mm (5/32") diameter up to 152 mm (6") diameter.

### **Internal Thread Tool**

5/16-41/4 8mm – 108mm (M8 – M96) The Nes Internal thread restorer is available in 6 sizes and can repair threads from 8 mm (5/16) diameter up to 108 mm (4 1/4") diameter.

Specialists in all bearings, Linear and Transmission Products

# **PULLERS**

**POSI** The Posi Lock Difference: **CK** The steel Cage® is the key An SPX FLOW Brand

Nut recessed to avoid mushrooming and disfiguration from impact

Blyry Business and Commercial Park, N37 N260 0906 472 064 info@cbsbearings.com

Cage to guide jaws for

And superior safety

POSI LOCK

Fast set-up, solid contact

### **Galway**

Unit 10, Royal Rock Park. Ballybane Industrial Estate H91 DC79 091 756 517 galway@cbsbearings.com

Centre bolt threads **Designed for less effort** To apply high torque

|Hardened Tip

RE0F09B **Primary Pulley** 

Retainer Nut

Leverage up front for Vice-like power and no

Slim tapered jaws allow for Easier gripping and better Access to tight spots

Specialists in all bearings, Linear and Transmission Products

Blyry Business and Commercial Park. N37 N260 0906 472 064 info@cbsbearings.com

# **CHAIN**

S.

# **CONVEYING**

Specialists in all bearings, Linear and Transmission Products

# **BEARINGS**

HCB

Specialists in all bearings, Linear and Transmission Products

# COUPLINGS

Quadra-Flex Jaw Couplings Couplings

Flex Couplings

Chain Couplings

**Blue Flex Grid** Couplings

**Go-Flex Flexible** Couplings

Specialists in all bearings, Linear and Transmission Products