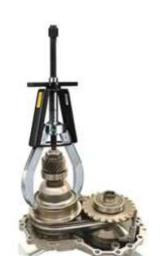

# **PULLERS**

**POSI** The Posi Lock Difference: **CK** The steel Cage® is the key An SPX FLOW Brand

Nut recessed to avoid mushrooming and disfiguration from impact

Blyry Business and Commercial Park, N37 N260 0906 472 064 info@cbsbearings.com

Cage to guide jaws for

And superior safety

POSI LOCK

Fast set-up, solid contact

### **Galway**

Unit 10, Royal Rock Park. Ballybane Industrial Estate H91 DC79 091 756 517 galway@cbsbearings.com

Centre bolt threads **Designed for less effort** To apply high torque

|Hardened Tip

RE0F09B **Primary Pulley** 

Retainer Nut

Leverage up front for Vice-like power and no

Slim tapered jaws allow for Easier gripping and better Access to tight spots

Specialists in all bearings, Linear and Transmission Products

Blyry Business and Commercial Park. N37 N260 0906 472 064 info@cbsbearings.com