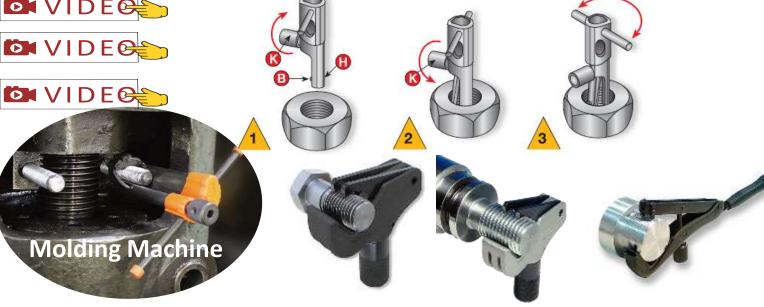

# THREAD REPAIR

### **External Thread Tool**

5/32- 1/2 4mm- 152mm (m4-m52) The Nes External thread Restorer is available in 3 sizes and can repair threads from 4 mm (5/32") diameter up to 152 mm (6") diameter.

### **Internal Thread Tool**

5/16-41/4 8mm – 108mm (M8 – M96) The Nes Internal thread restorer is available in 6 sizes and can repair threads from 8 mm (5/16) diameter up to 108 mm (4 1/4") diameter.

Specialists in all bearings, Linear and Transmission Products