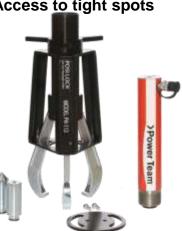

# **PULLERS**

**POSI** The Posi Lock Difference: **CK** The steel Cage® is the key An SPX FLOW Brand

Nut recessed to avoid mushrooming and disfiguration from impact

Blyry Business and Commercial Park, N37 N260 0906 472 064 info@cbsbearings.com

Cage to guide jaws for

And superior safety

POSI LOCK

Fast set-up, solid contact

### **Galway**

Unit 10, Royal Rock Park. Ballybane Industrial Estate H91 DC79 091 756 517 galway@cbsbearings.com

Centre bolt threads **Designed for less effort** To apply high torque

|Hardened Tip

RE0F09B **Primary Pulley** 

Retainer Nut

Leverage up front for Vice-like power and no

Slim tapered jaws allow for Easier gripping and better Access to tight spots

Specialists in all bearings, Linear and Transmission Products

Blyry Business and Commercial Park. N37 N260 0906 472 064 info@cbsbearings.com