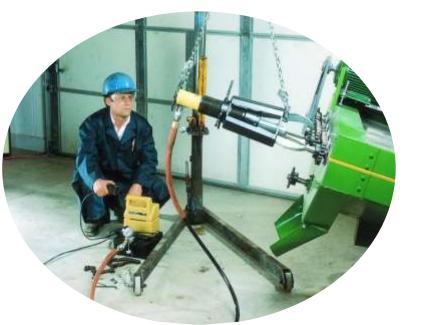

# **PULLERS**

**POSI** The Posi Lock Difference: **CK** The steel Cage® is the key An SPX FLOW Brand

Nut recessed to avoid mushrooming and disfiguration from impact

Blyry Business and Commercial Park, N37 N260 0906 472 064 info@cbsbearings.com

Cage to guide jaws for

And superior safety

POSI LOCK

Fast set-up, solid contact

### **Galway**

Unit 10, Royal Rock Park. Ballybane Industrial Estate H91 DC79 091 756 517 galway@cbsbearings.com

Centre bolt threads **Designed for less effort** To apply high torque

|Hardened Tip

RE0F09B **Primary Pulley** 

Retainer Nut

Leverage up front for Vice-like power and no

Slim tapered jaws allow for Easier gripping and better Access to tight spots

Specialists in all bearings, Linear and Transmission Products

Blyry Business and Commercial Park. N37 N260 0906 472 064 info@cbsbearings.com