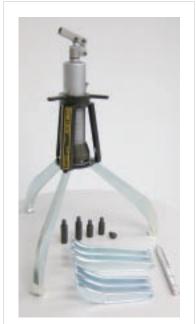

## **MODEL PHS-108**

- 12 tons of pulling force
- Self-contained hydraulic pump and cylinder
- Easy hand-pumping hydraulic action
- Swiveling adjustablelength handle
- T-Handle clamps jaws securely
- Forged and heat-treated jaws for superior strength
- Patented Safety Cage® prevents jaws from slipping off work surface
- 3.3 in. (83 mm) ram stroke

## **Model PHS-108**

| JAW TYPE                      | REACH            | SPREAD            | HEIGHT            |
|-------------------------------|------------------|-------------------|-------------------|
| Standard Jaws (included)      | 8 in. (203 mm)   | 12.5 in. (317 mm) | 24.5 in. (622 mm) |
| Long Jaws<br>(optional)       | 9.8 in. (249 mm) | 15 in. (381 mm)   | 26 in. (660 mm)   |
| Extra-Long Jaws<br>(optional) | 16 in. (406 mm)  | 22.5 in. (571 mm) | 30.5 in. (775 mm) |