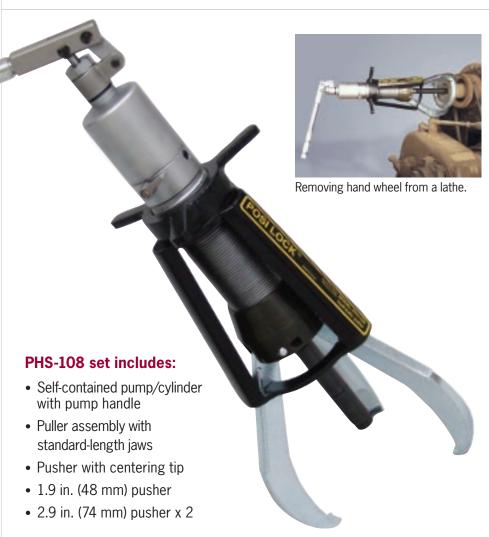

## **MODEL PHS-108**

- 12 tons of pulling force
- Self-contained hydraulic pump and cylinder
- Easy hand-pumping hydraulic action
- Swiveling adjustablelength handle
- T-Handle clamps jaws securely
- Forged and heat-treated jaws for superior strength
- Patented Safety Cage® prevents jaws from slipping off work surface
- 3.3 in. (83 mm) ram stroke

# Many applications for all industries.

This powerful, self-contained pulling system is ideal for pulling a wide variety of press-fit parts, including bearings, gears, bushings, wheels and pulleys.

## The Cage® is the Key.

POSI LOCK hydraulic pullers feature a patented "Safety Cage" jaw retention system with high-force hydraulic power for effortless pulling of large components. The exclusive Cage design guides the jaws for fast, one-person set-up, solid contact and superior locking power. This prevents the jaws from slipping off the work surface—not only saving wear and tear on the components removed, but also increasing productivity, tool life and safety for the technician.